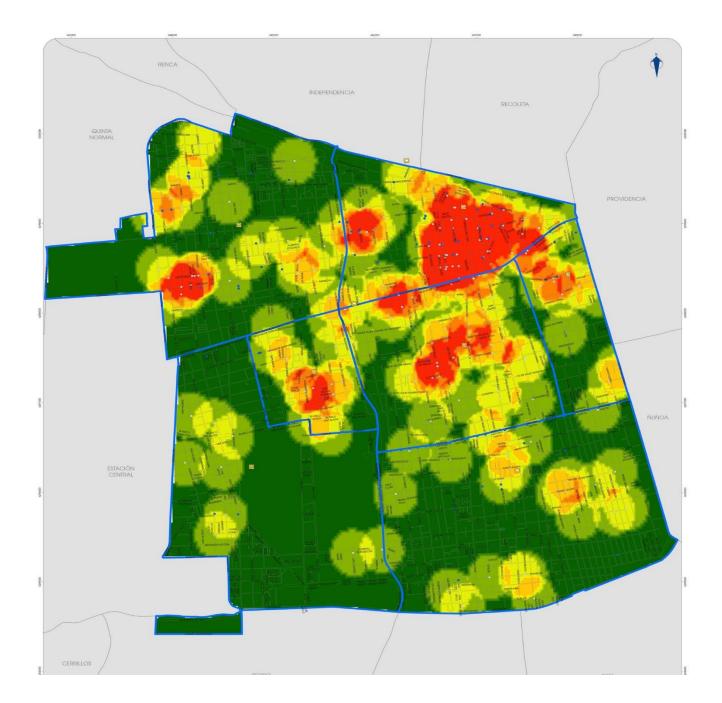

## **05/ Homeless Census**

Special number for all homeless people in all the country

**Survey 14 questions** 

- 11 for men and womans
- Gender
- Age
- Education
- Job
- Mobility

3 womens older than 15 years - chilehood