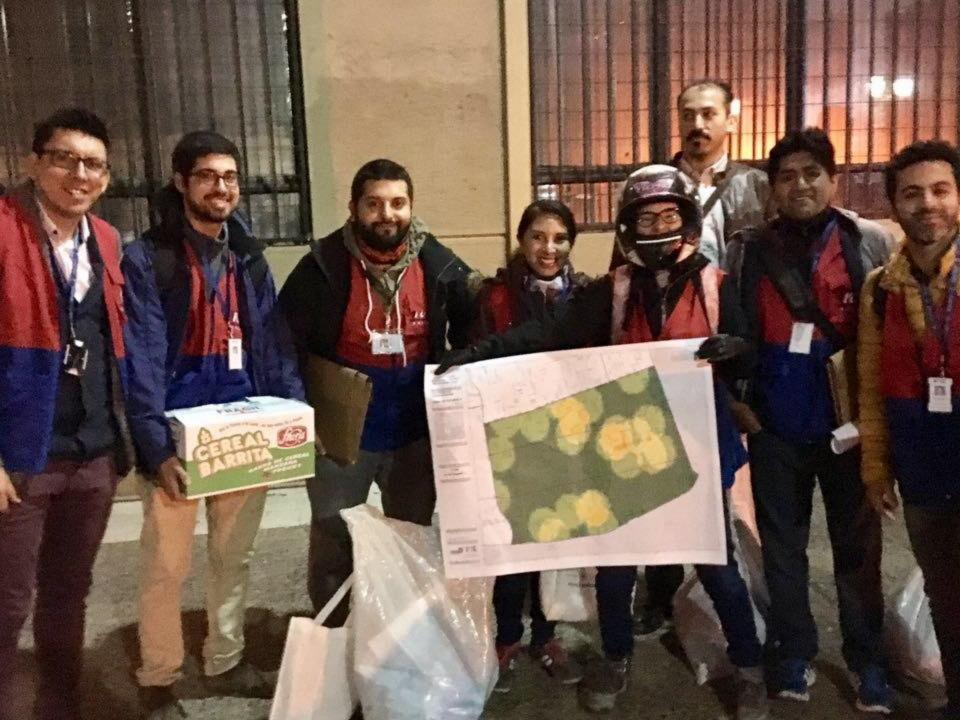

## 04/ Homeless census

- 2016 pre-census, check street points
- Division of the territory with civil society
- Volunteers, Special presencial training 2 hours
- Keys to success: Civil society (NGO´S, Fundations working in the communities
- Flexible scheduale

## **05/ Homeless Census**

Special number for all homeless people in all the country

**Survey 14 questions** 

- 11 for men and womans
- Gender
- Age
- Education
- Job
- Mobility

3 womens older than 15 years - chilehood